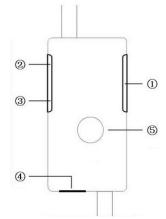

#### 1. Layout of the remote control

- ① ■/>I: Play / Pause
- (2) +1 >>1: Previous / Volume up
  Press it to play previous track
  Press and hold it to turn the volume up
- ③ -/ I<<: Next / Volume down Press it to skip to next track Press and hold it to turn the volume down
- ④ Earphone / USB port
- ⑤ LED indicator

The indicator will be off when battery runs low The indicator will blink during charging process The indicator will light after completing charging